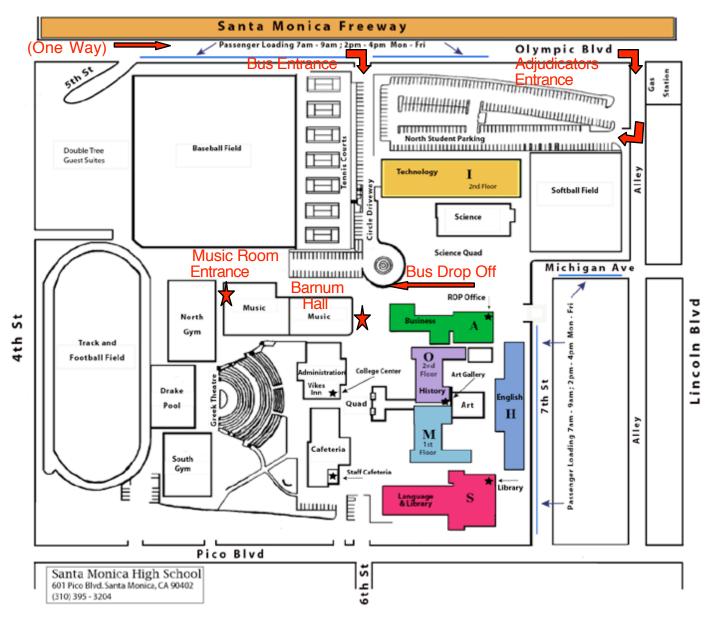

<u>Driving Directiions:</u> Get on the I-10 going West. Take the 4th Street Exit (stay left). Turn Left onto 4th Street. Immediately turn Left (as if you are getting back on to the I-10), however, veer Right – do not get back on the I-10! You will be on Olympic Boulevard, which goes right by Santa Monica High School. If you pass Lincoln Boulevard, (the next stop light), you have gone too far. You will pass the baseball field and tennis courts. Busses will turn Right into the entrance at the end of the Tennis Courts. Unoad students at the Drop Off Circle. The busses will be directed to off campus parking.