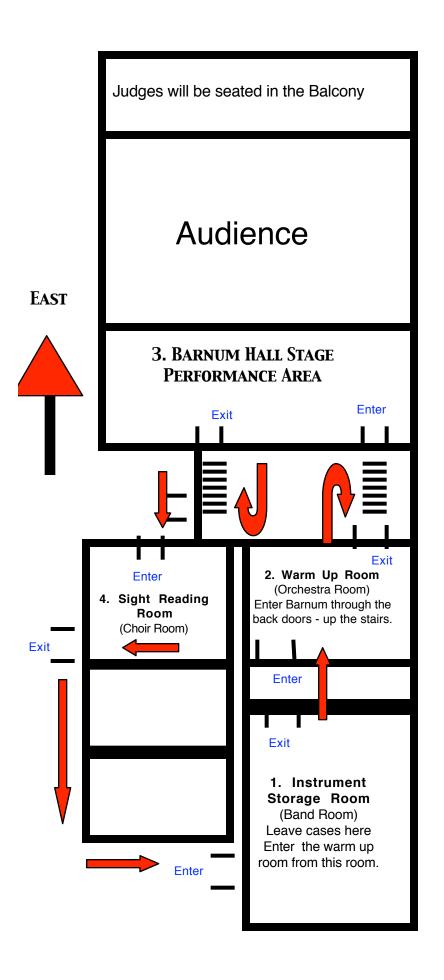

<u>Driving Directiions:</u> Get on the I-10 going West. Take the 4th Street Exit (stay left). Turn Left onto 4th Street. Immediately turn Left (as if you are getting back on to the I-10), however, veer Right – do not get back on the I-10! You will be on Olympic Boulevard, which goes right by Santa Monica High School. If you pass Lincoln Boulevard, (the next stop light), you have gone too far. You will pass the baseball field and tennis courts. Busses will turn Right into the entrance at the end of the Tennis Courts. Unoad students at the Drop Off Circle. The busses will be directed to off campus parking.